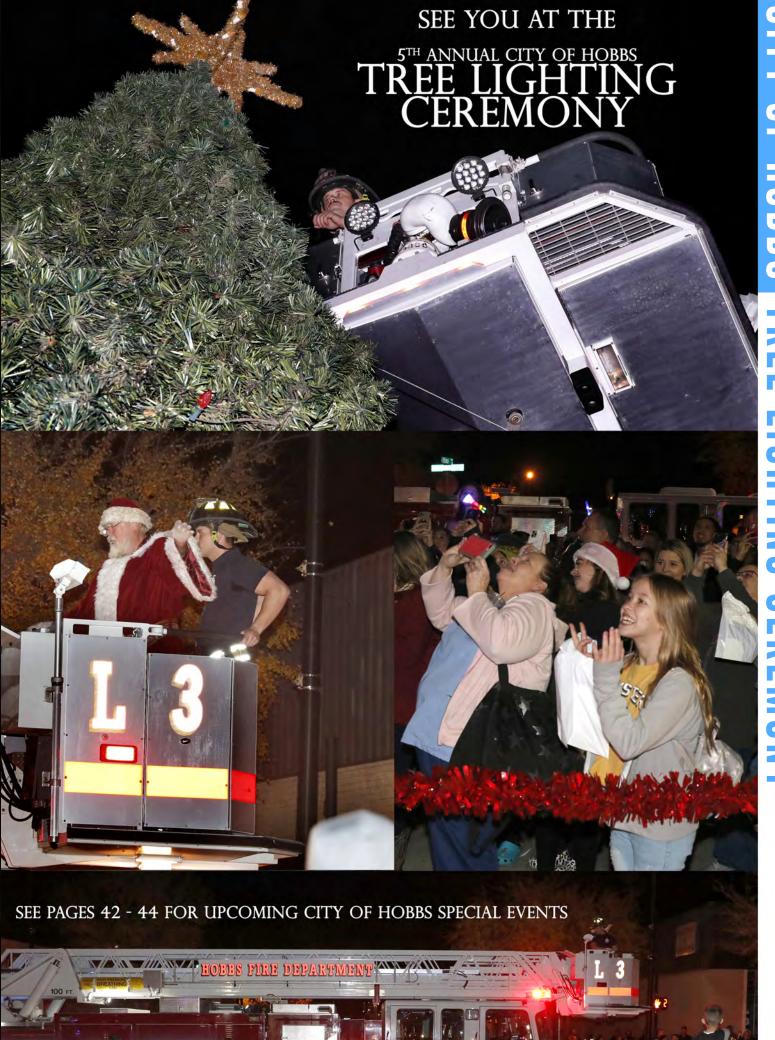

The City of Hobbs provides many chances to enjoy the company of those around you, support local businesses, and get involved. Whether it's in your

own neighborhood or on the other side of the County, we as part of Lea County are here to support you with lots of things to do this holiday season. These next few months will bring parades, Hobbs' Fifth Annual Tree Lighting Ceremony, plenty of "pop-up" shopping events, and special events to find great food by local cooks and favorite vendors! With all these events also comes the need for volunteers. Non-profits all over the area are hoping for people just like you to sign up with them. There are toys to be donated for those unable to purchase for their own, backpacks to fill with food and snacks for children who don't always have enough food during Christmas break, food to be served at local soup kitchens, as well as parades, painting, and so much more!