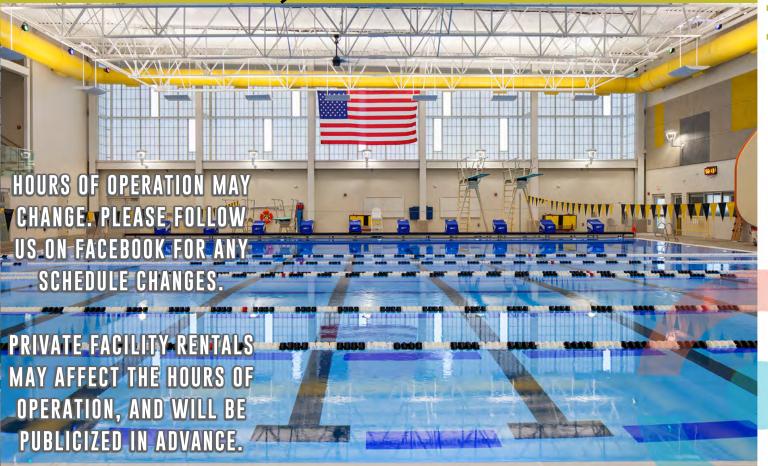

# CERE

Center Of Recreational Excellence

#### STATE OF THE ART

Facility enhances the quality of life, provides economic development & improves the health of area residents.

#### INTERGENERATIONAL

Place for our residents & guests in our community of all ages & abilities.

#### **FAMILY ORIENTED**

Indoor, year-round opportunities for social interaction, learning, fun & fitness. Enjoy multiple activities in one location.

MONDAY-FRIDAY 5:00 AM - 9:00 PM

**SATURDAY** 6:00 AM - 9:00 PM

SUNDAY 12:00 PM - 6:00 PM

4827 N. Lovington Highway (575) 393-CORE (2673) www.COREhobbs.com