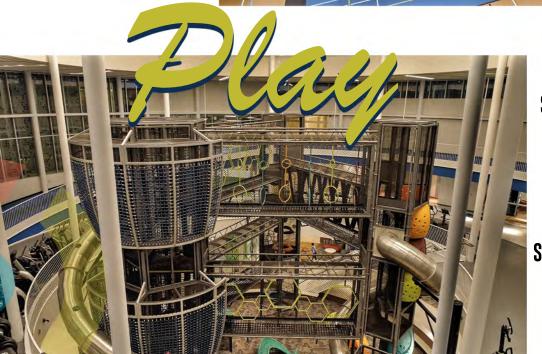

Stainless Steel Slides **Climbing Towers Toddler Features** Socks Must Be Worn By **Everyone On Play** 