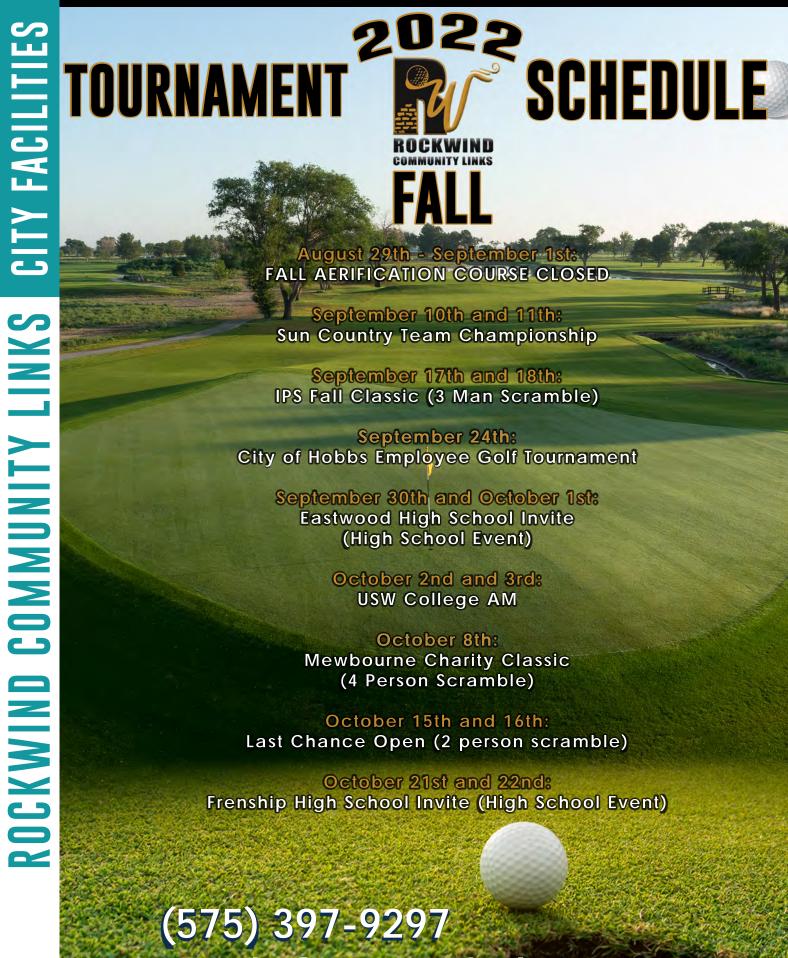

August 29th - September 1st: FALL AERIFICATION COURSE CLOSED

September 10th and 11th: Sun Country Team Championship

September 17th and 18th: IPS Fall Classic (3 Man Scramble)

September 24th: City of Hobbs Employee Golf Tournament

September 30th and October 1st: Eastwood High School Invite (High School Event)

> October 2nd and 3rd: **USW College AM**

October 8th: Mewbourne Charity Classic (4 Person Scramble)

October 15th and 16th: Last Chance Open (2 person scramble)

October 21st and 22nd: Frenship High School Invite (High School Event)

(575) 397-9297 5001 Jack Gomez Blvd.

(575) 397-9297 5001 JACK GOMEZ BLVD.