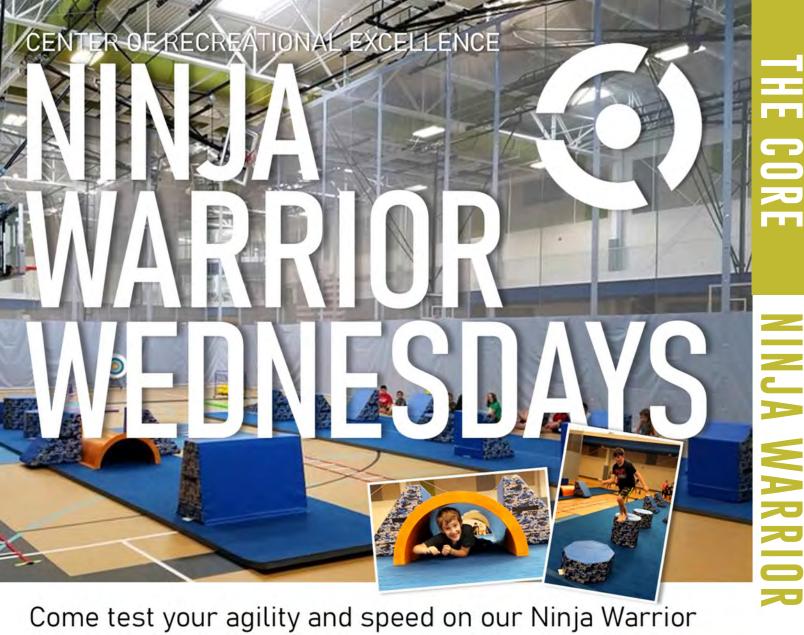

Come test your agility and speed on our Ninja Warrior Obstacle Course. Parental supervision required.

Audience: 3-12 years old

Days / Time: Wednesdays / 9am-8pm

Fees: Free with facility admission

Location: CORE gym