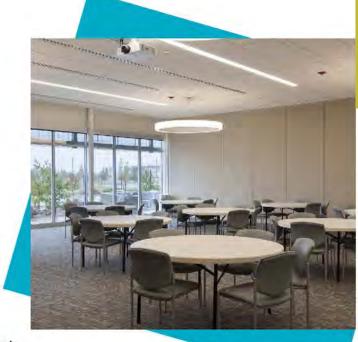

#### Banquet Room 1- Half Day (\$125) Full Day (\$250)

- 121 room occupancy
- 12 round tables, seats 6 = 72 SEATING capacity
- ·Space allows for food buffet tables
- Media A/V available, podium, mics
- Access to Catering Kitchen

#### Banquet Room 2 - Half Day (\$100) Full Day (\$200)

- 75 room occupancy
- 7 round tables, seats 6 = 42 SEATING capacity
- Space allows for food buffet tables
- · Media A/V available, podium, mics
- Access to Catering Kitchen

#### Dual Banquet Rooms - Half Day (\$175) Full Day (\$350)

- . 196 room occupancy
- . 18 rounds tables, seats 6 = 108 SEATING capacity
- All Banquet Room spaces have available A/V accessories.
   All Banquet Room spaces have access to Catering Kitchen.
   All Banquet Room spaces have room arrangement at Renter request.
- Other optional rental items available