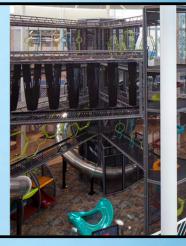

Stainless Steel Slides **Climbing Towers Toddler Features** Socks Must Be Worn By **Everyone On Play** 