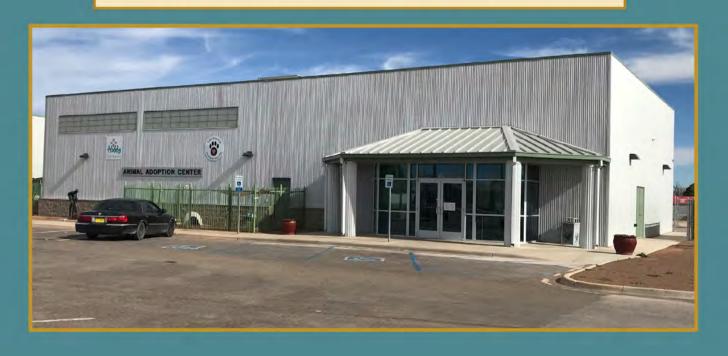

## HOBBS ANIMAL ADOPTION CENTER

(575) 397-9323 | 700 N. GRIMES

The Hobbs Animal Adoption Center strives to provide respectful and humane treatment to the animals in our care while providing the best service to the citizens of Hobbs. We strive to provide programs for the treatment/care of animals to the city residents, so we can accomplish our goal which is to continue the reduction of unnecessary euthanasia due to pet overpopulation issues.

#### DID YOU KNOW?

Your pet must be registered with a city license and there are multiple options for registration. Registration is \$10 per year or \$20 per three years for tags, or you can choose to microchip your pet for \$20.00 if not altered (spay or neutered) or \$10.00 if altered.

The HAAC offers reduced cost spay or neuter for your pets to Hobbs residents that qualify. There are two free shot clinics throughout the year.

The City of Hobbs Animal Ordinance and Fee Resolutions can be found online at www.HobbsNM.org/animal\_adoption\_center