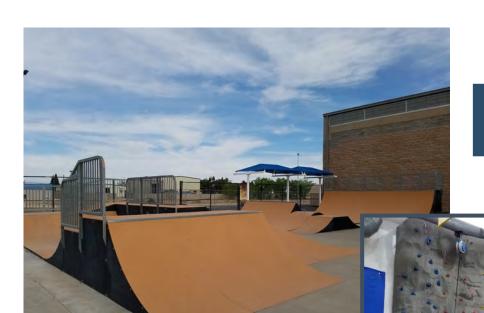

#### **Teen Center Hours**

Tuesday - Friday: 3:00 p.m. - 8:00 p.m. Saturday: 2:00 p.m. - 8:00 p.m.

602 W. ALTO 575-391-9505

The Skate Park and the indoor Rock Climbing Wall are two exciting features of the Teen Center, which is now open for use by the teens of Hobbs!