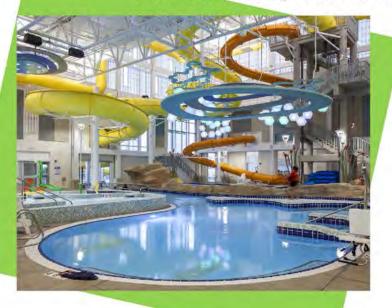

MONDAY - TUESDAY

6:00AM - 2:00PM (WATER WALKING) (SPLASH CLOSED)

WEDNESDAY - FRIDAY

4:00PM - 8:00PM (SPLASH OPEN TO THE PUBLIC)

6:00AM - 2:00PM (WATER WALKING)

**SATURDAY** 

12:00PM - 8:00PM (SPLASH OPEN TO THE PUBLIC)

6:00AM - 12:00PM (WATER WALKING)

SUNDAY

12:00PM - 5:30PM (SPLASH OPEN TO THE PUBLIC)

# SWIM & THERA

#### THERAPY HOURS

MONDAY - SATURDAY | 6:00AM - 8:00PM

**SUNDAY | 12:00PM - 5:30PM** 

#### **SWIM HOURS**

MONDAY - SATURDAY | 6:00AM - 8:00PM

SUNDAY | 12:00PM - 5:30PM

Football Skills Soccer Skills Disc Golf Lacrosse **Bocce Ball Outdoor Turf** 

Volleyball Shuffle Board **Pickleball** Badminton Basketball